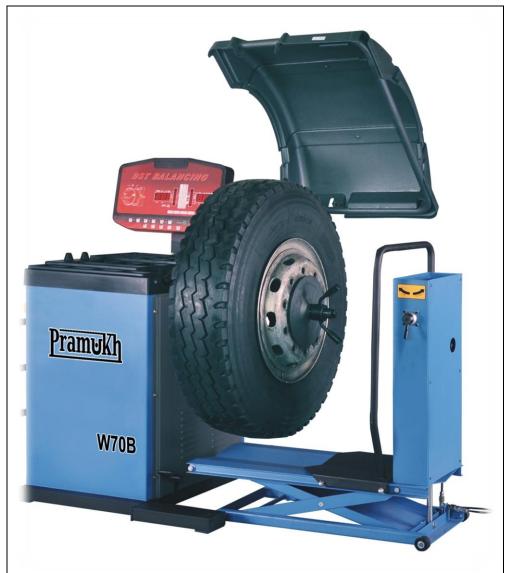

## **::: TRUCK WHEEL BALANCER :::**

:: Model :- W70B ::

## :: TECHNICAL DETAILS ::

| Rim diameter        | 10"-24"         |
|---------------------|-----------------|
| Max. wheel weight   | 200kg           |
| Max. wheel diameter | 1200mm          |
| Rim width           | 1.5"-20"        |
| Resolution          | 100/200rpm      |
| Working pressure    | 5-8bar          |
| Motor power         | 220v, 1ph       |
| Weight              | 322kg           |
| Packing size        | 1300x990x1130mm |

## :: MAIN FUNCTIONS & FEATURES ::

- 1. Semi-automatic wheel balancer with the software which was research designed by ourselves
- 2. This machine has the balance modes including of dynamic, static, kinds of ALU mode and motorcycle mode.
- 3. Permit customer themselves define and edit the balance operation setup according to their requirements. With the car/truck conversion function key guaranteeing the precision to be ±10g, when handling truck tire and ±1g when handling car tire.
- 4. Super big LED display and customer can have a good view when operate the machine.
- 5. Equipped with inch to millimetre and gram to ounce conversion function.
- 6. Standard 40mm thread shaft can be used as the universal accessory for the domestic and overseas standard wheel balancer, flange disk and lock-thread all undertaken supersonic quench and milling. Strong, durable and beautiful.
- 7. The display is divided with the weight tray so that cannot be damaged when operate the machine to make the long time for using the membrane.
- 8. The customer can setup the minimum weight to display according to their requirement.
- 9. With the pedal brake making the positioning of the weight precisely.
- 10. With the lifter save the time and labour when mount the wheel.
- 11. With the car and truck switch key to choose the pattern function.